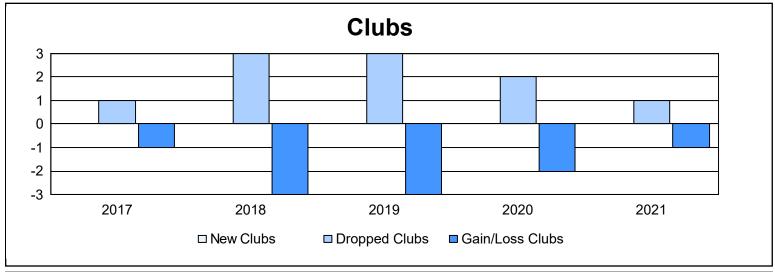

District 9 NW As of June 2021 Cumulative

| Year      | New<br>Clubs | Dropped<br>Clubs | Gain/<br>Loss<br>Clubs | New<br>Members | Charter<br>Members | Reinstate<br>Members | Transfer<br>Members | Total<br>Member<br>Added | Total<br>Members<br>Dropped | Gain/<br>Loss<br>Members |
|-----------|--------------|------------------|------------------------|----------------|--------------------|----------------------|---------------------|--------------------------|-----------------------------|--------------------------|
| 2016-2017 | 0            | 1                | -1                     | 66             | 0                  | 4                    | 1                   | 71                       | 101                         | -30                      |
| 2017-2018 | 0            | 3                | -3                     | 33             | 3                  | 26                   | 3                   | 65                       | 164                         | -99                      |
| 2018-2019 | 0            | 3                | -3                     | 37             | 2                  | 11                   | 2                   | 52                       | 93                          | -41                      |
| 2019-2020 | 0            | 2                | -2                     | 49             | 0                  | 1                    | 2                   | 52                       | 100                         | -48                      |
| 2020-2021 | 0            | 1                | -1                     | 25             | 0                  | 2                    | 2                   | 29                       | 97                          | -68                      |
| Average   | 0            | 2                | -2                     | 42             | 1                  | 9                    | 2                   | 54                       | 111                         | -57                      |